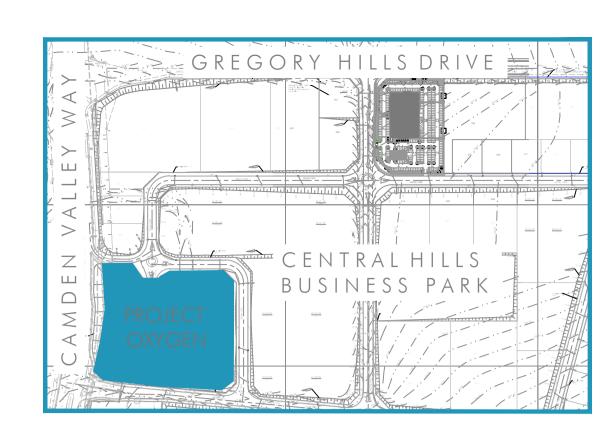

LANDSCAPE MASTER PLAN

SCALE 1:500



## LOCATION MAP

| Genus         | Species       | Hybrids/Cultivars       | Common<br>Name                      | No   | Pot Size | Height | Width |
|---------------|---------------|-------------------------|-------------------------------------|------|----------|--------|-------|
| TREES         |               |                         | I .                                 |      |          | 1      |       |
| Pyrus         | Calleryana    | 'Chanticleer'           | Ornmental<br>Pear                   | 48   | 45L      | 11     | 6     |
| Tristaniopsis |               | 'Luscious'              | Water<br>Gum                        | 35   | 45L      | 6      | 4     |
| SHRUBS        |               |                         |                                     |      |          |