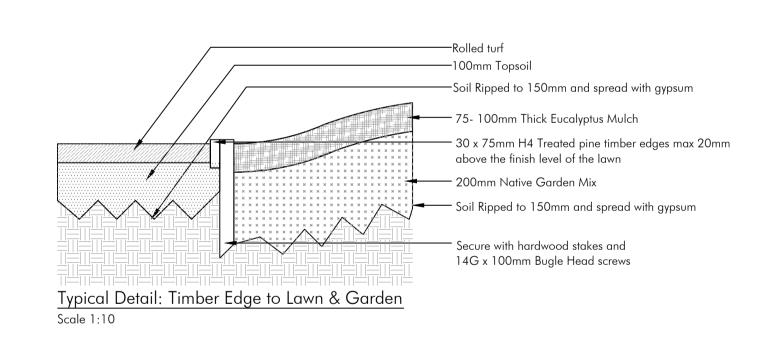

healthy root growth.

- Slow release fertiliser to base of hole as directed by supplier.