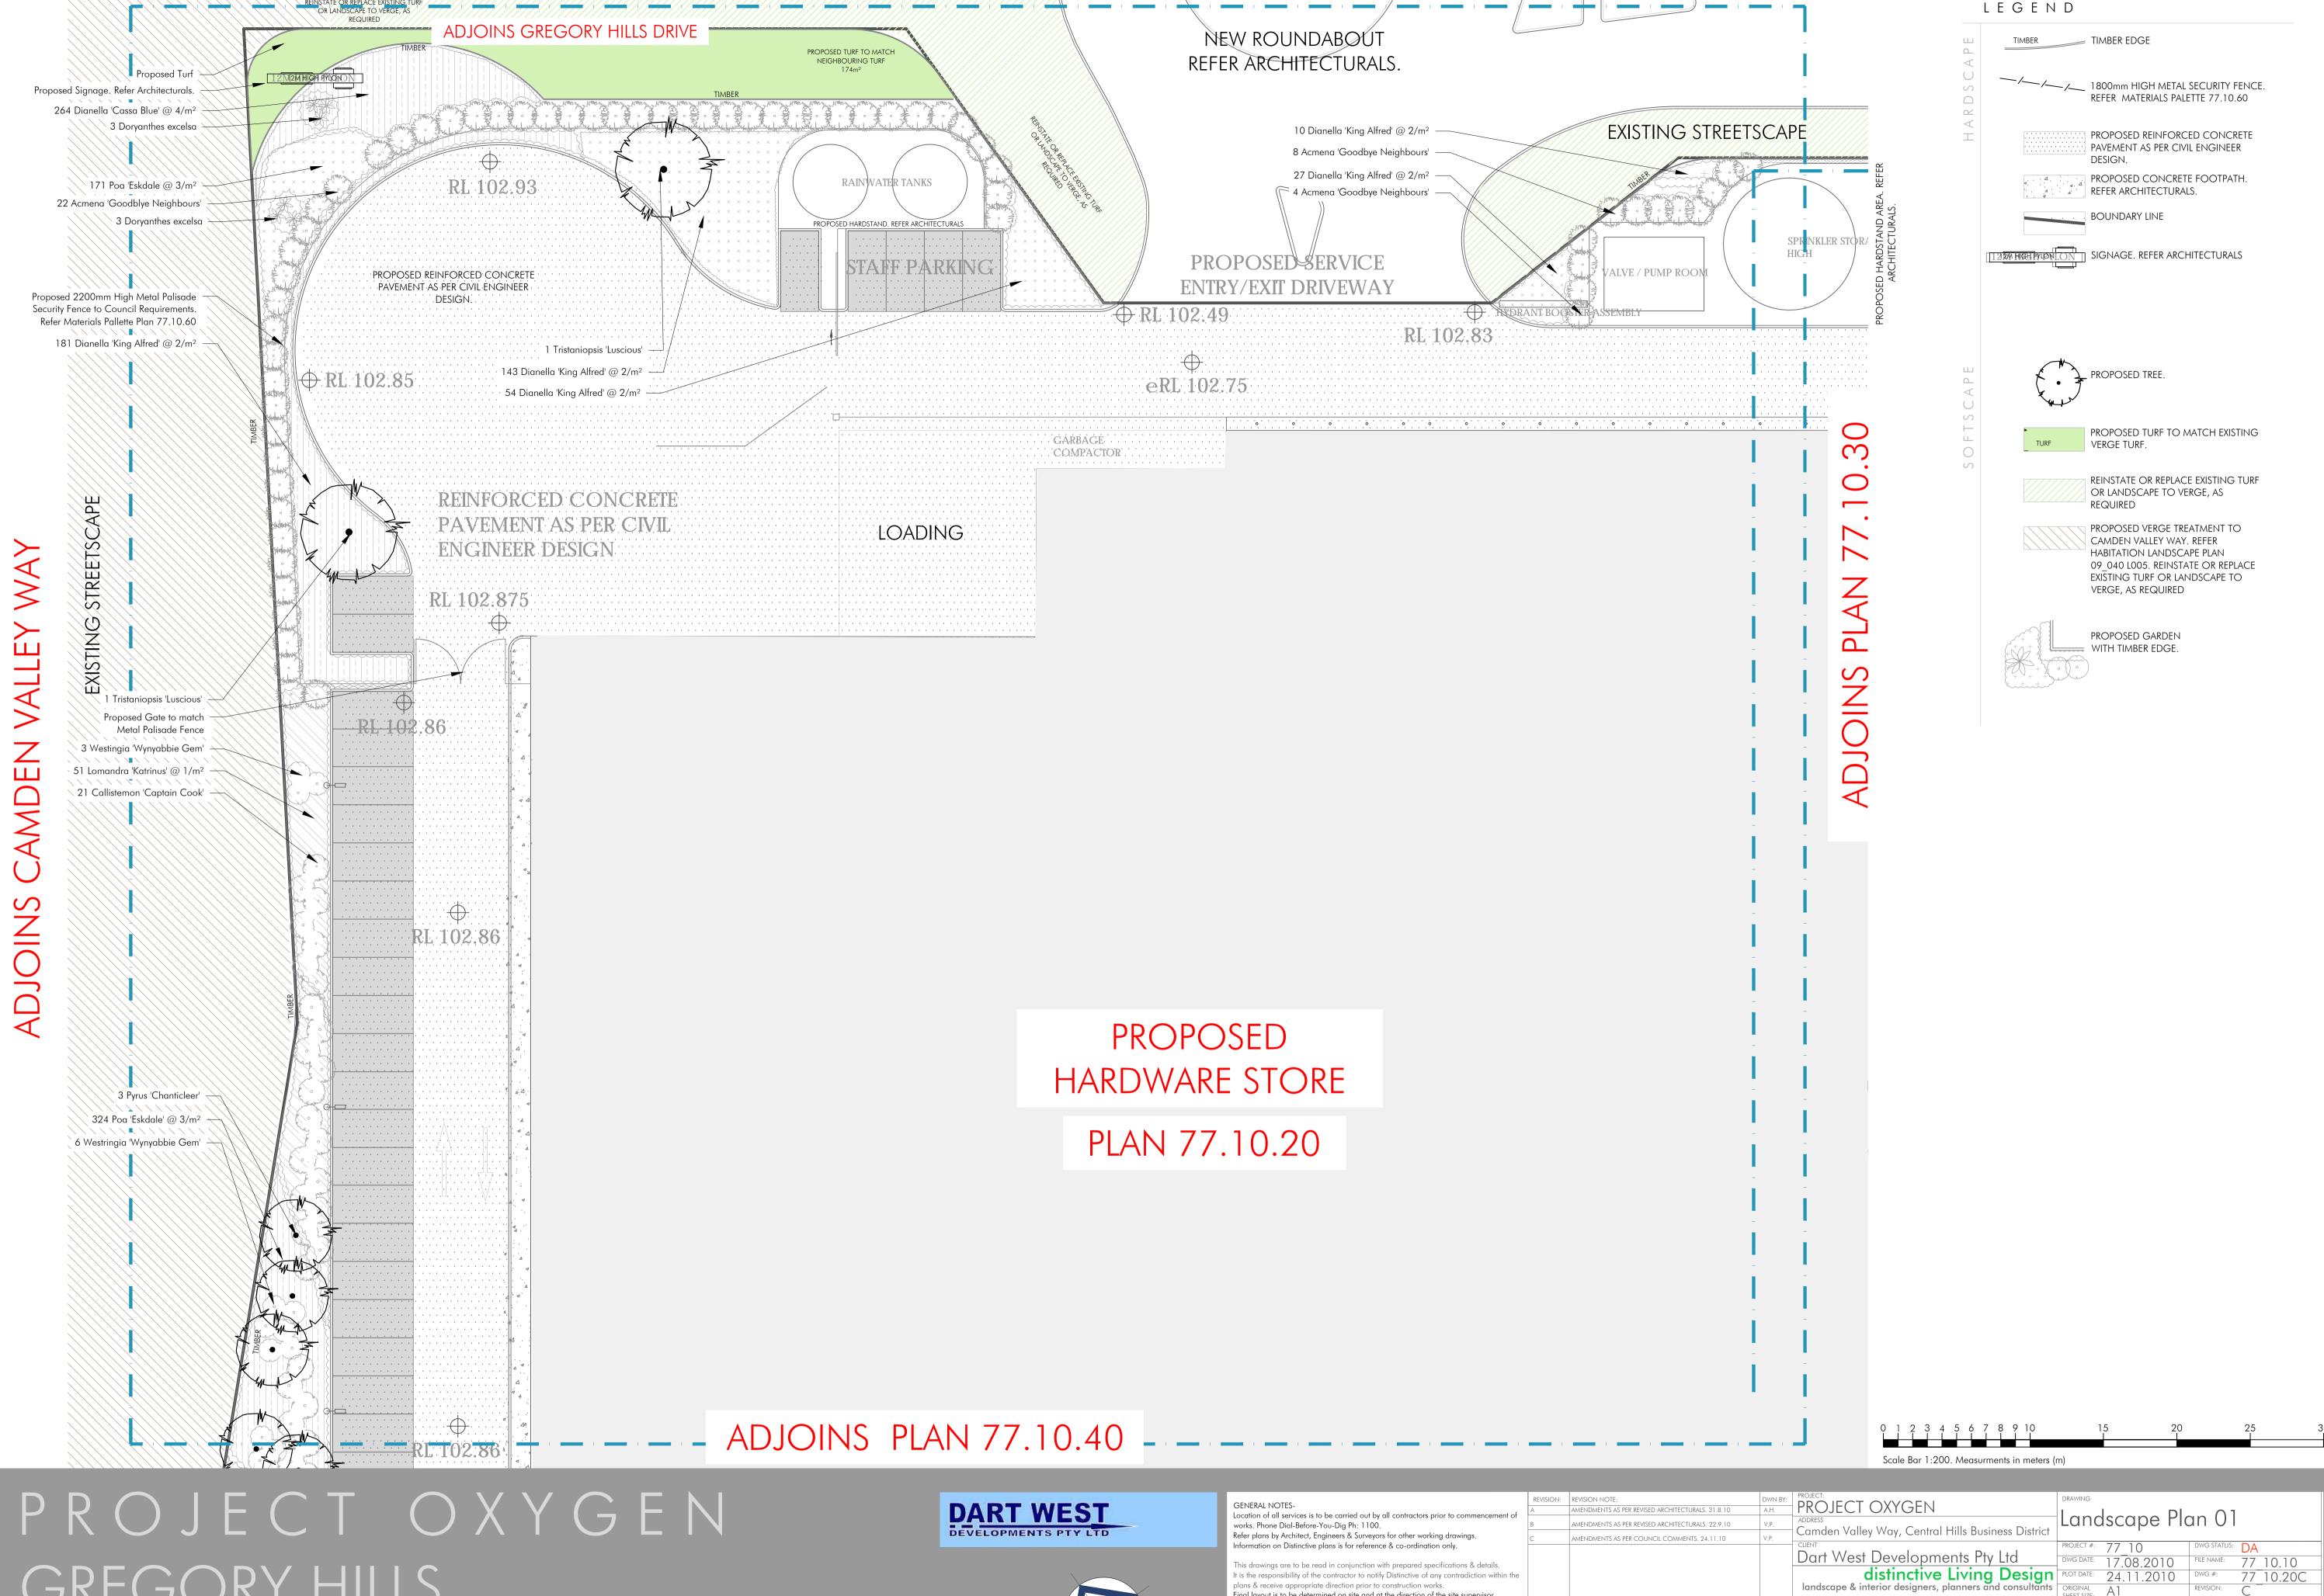

LANDSCAPE MASTER PLAN

SCALE 1:500

## LOCATION MAP

| Genus         | Species       | Hybrids/Cultivars       | Common<br>Name                      | No   | Pot Size | Height | Width |
|---------------|---------------|-------------------------|-------------------------------------|------|----------|--------|-------|
| TREES         |               |                         | I .                                 |      |          | 1      |       |
| Pyrus         | Calleryana    | 'Chanticleer'           | Ornmental<br>Pear                   | 48   | 45L      | 11     | 6     |
| Tristaniopsis |               | 'Luscious'              | Water<br>Gum                        | 35   | 45L      | 6      | 4     |
| SHRUBS        |               |                         |                                     |      |          |        | ,     |
| Acmena        |               | 'Goodbye<br>Neighbours' | Good by<br>Neigbours<br>Lilli Pilly | 116  | 25L      | 5      | 2     |
| Callistemon   | viminalis     | 'Captain Cook'          | Bottlebrush                         | 300  | 200mm    | 2      | 1.5   |
| Loropetalum   | Chinensis     | 'Burgundy'              | Burgundy<br>Fringe<br>Flower        | 30   | 200mm    | 1.5    | 1.5   |
| Westringia    | fruticosa     | 'Wynyabbie<br>Gem'      | Coastal<br>Rosemary                 | 132  | 200mm    | 1.5    | 1.5   |
| ACCENT PL     | ANTS          |                         |                                     |      |          |        |       |
| Doryanthes    | excelsa       |                         | Gymea<br>Lilly                      | 41   | 25L      | 2      | 1.5   |
| GRASSES       |               |                         |                                     |      |          |        |       |
| Dianella      |               | 'King Alfred'           | Flax Lilly                          | 1570 | Tube     | 0.6    | 0.6   |
| Dianella      |               | 'Cassa Blue             | Paroo Lilly                         | 1933 | Tube     | 0.5    | 0.5   |
| Lomandra      |               | 'Katrinus'              |                                     | 342  | Tube     | 1.5    | 1.5   |
| Poa           | labillardieri | 'Eskdale'               | Foxtail<br>Grass                    | 1243 | Tube     | 0.8    | 0.8   |