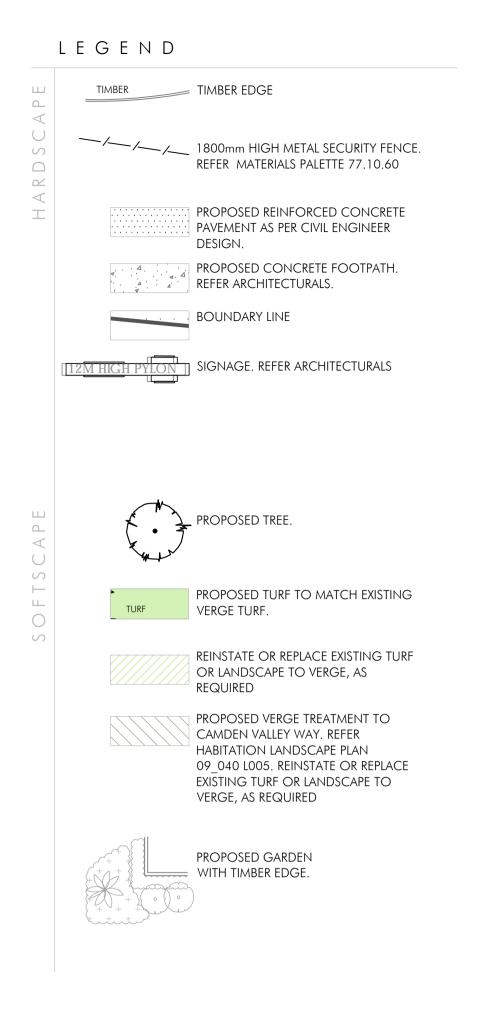

☐ 146 Argyle Street, Camden NSW 2570<br>☐ PO Box 166, Camden NSW 2570<br>☐ PH: 02 4655 1881 FAX: 02 4655 5065 | CHECK BY:               |

| ndscape Plan 01 |            |               |           |  |  |  |  |
|-----------------|------------|---------------|-----------|--|--|--|--|
| #:              | 77_10      | DWG STATUS:   | DA        |  |  |  |  |
| TE:             | 17.08.2010 | FILE NAME:    | 77 10.10  |  |  |  |  |
| TE:             | 24.11.2010 | DWG #:        | 77 10.20C |  |  |  |  |
| λL<br>ZE:       | A1         | REVISION:     | С         |  |  |  |  |
| ГА1:            | 1:200      | TOTAL SHEETS: | 5         |  |  |  |  |
|                 | KE/AH      | SHEET #:      | 2 OF 5    |  |  |  |  |
| BY:             | DB         |               | 2 0. 0    |  |  |  |  |







PROJECT OXYGEN
GREGORY HILLS





| GENERAL NOTES-<br>Location of all services is to be carried out by all contractors prior to commencement o<br>works. Phone Dial-Before-You-Dig Ph: 1100.<br>Refer plans by Architect, Engineers & Surveyors for other working drawings.<br>Information on Distinctive plans is for reference & co-ordination only. |
|--------------------------------------------------------------------------------------------------------------------------------------------------------------------------------------------------------------------------------------------------------------------------------------------------------------------|
| This drawings are to be read in conjunction with prepared specifications & details.  It is the responsibility of the contractor to notify