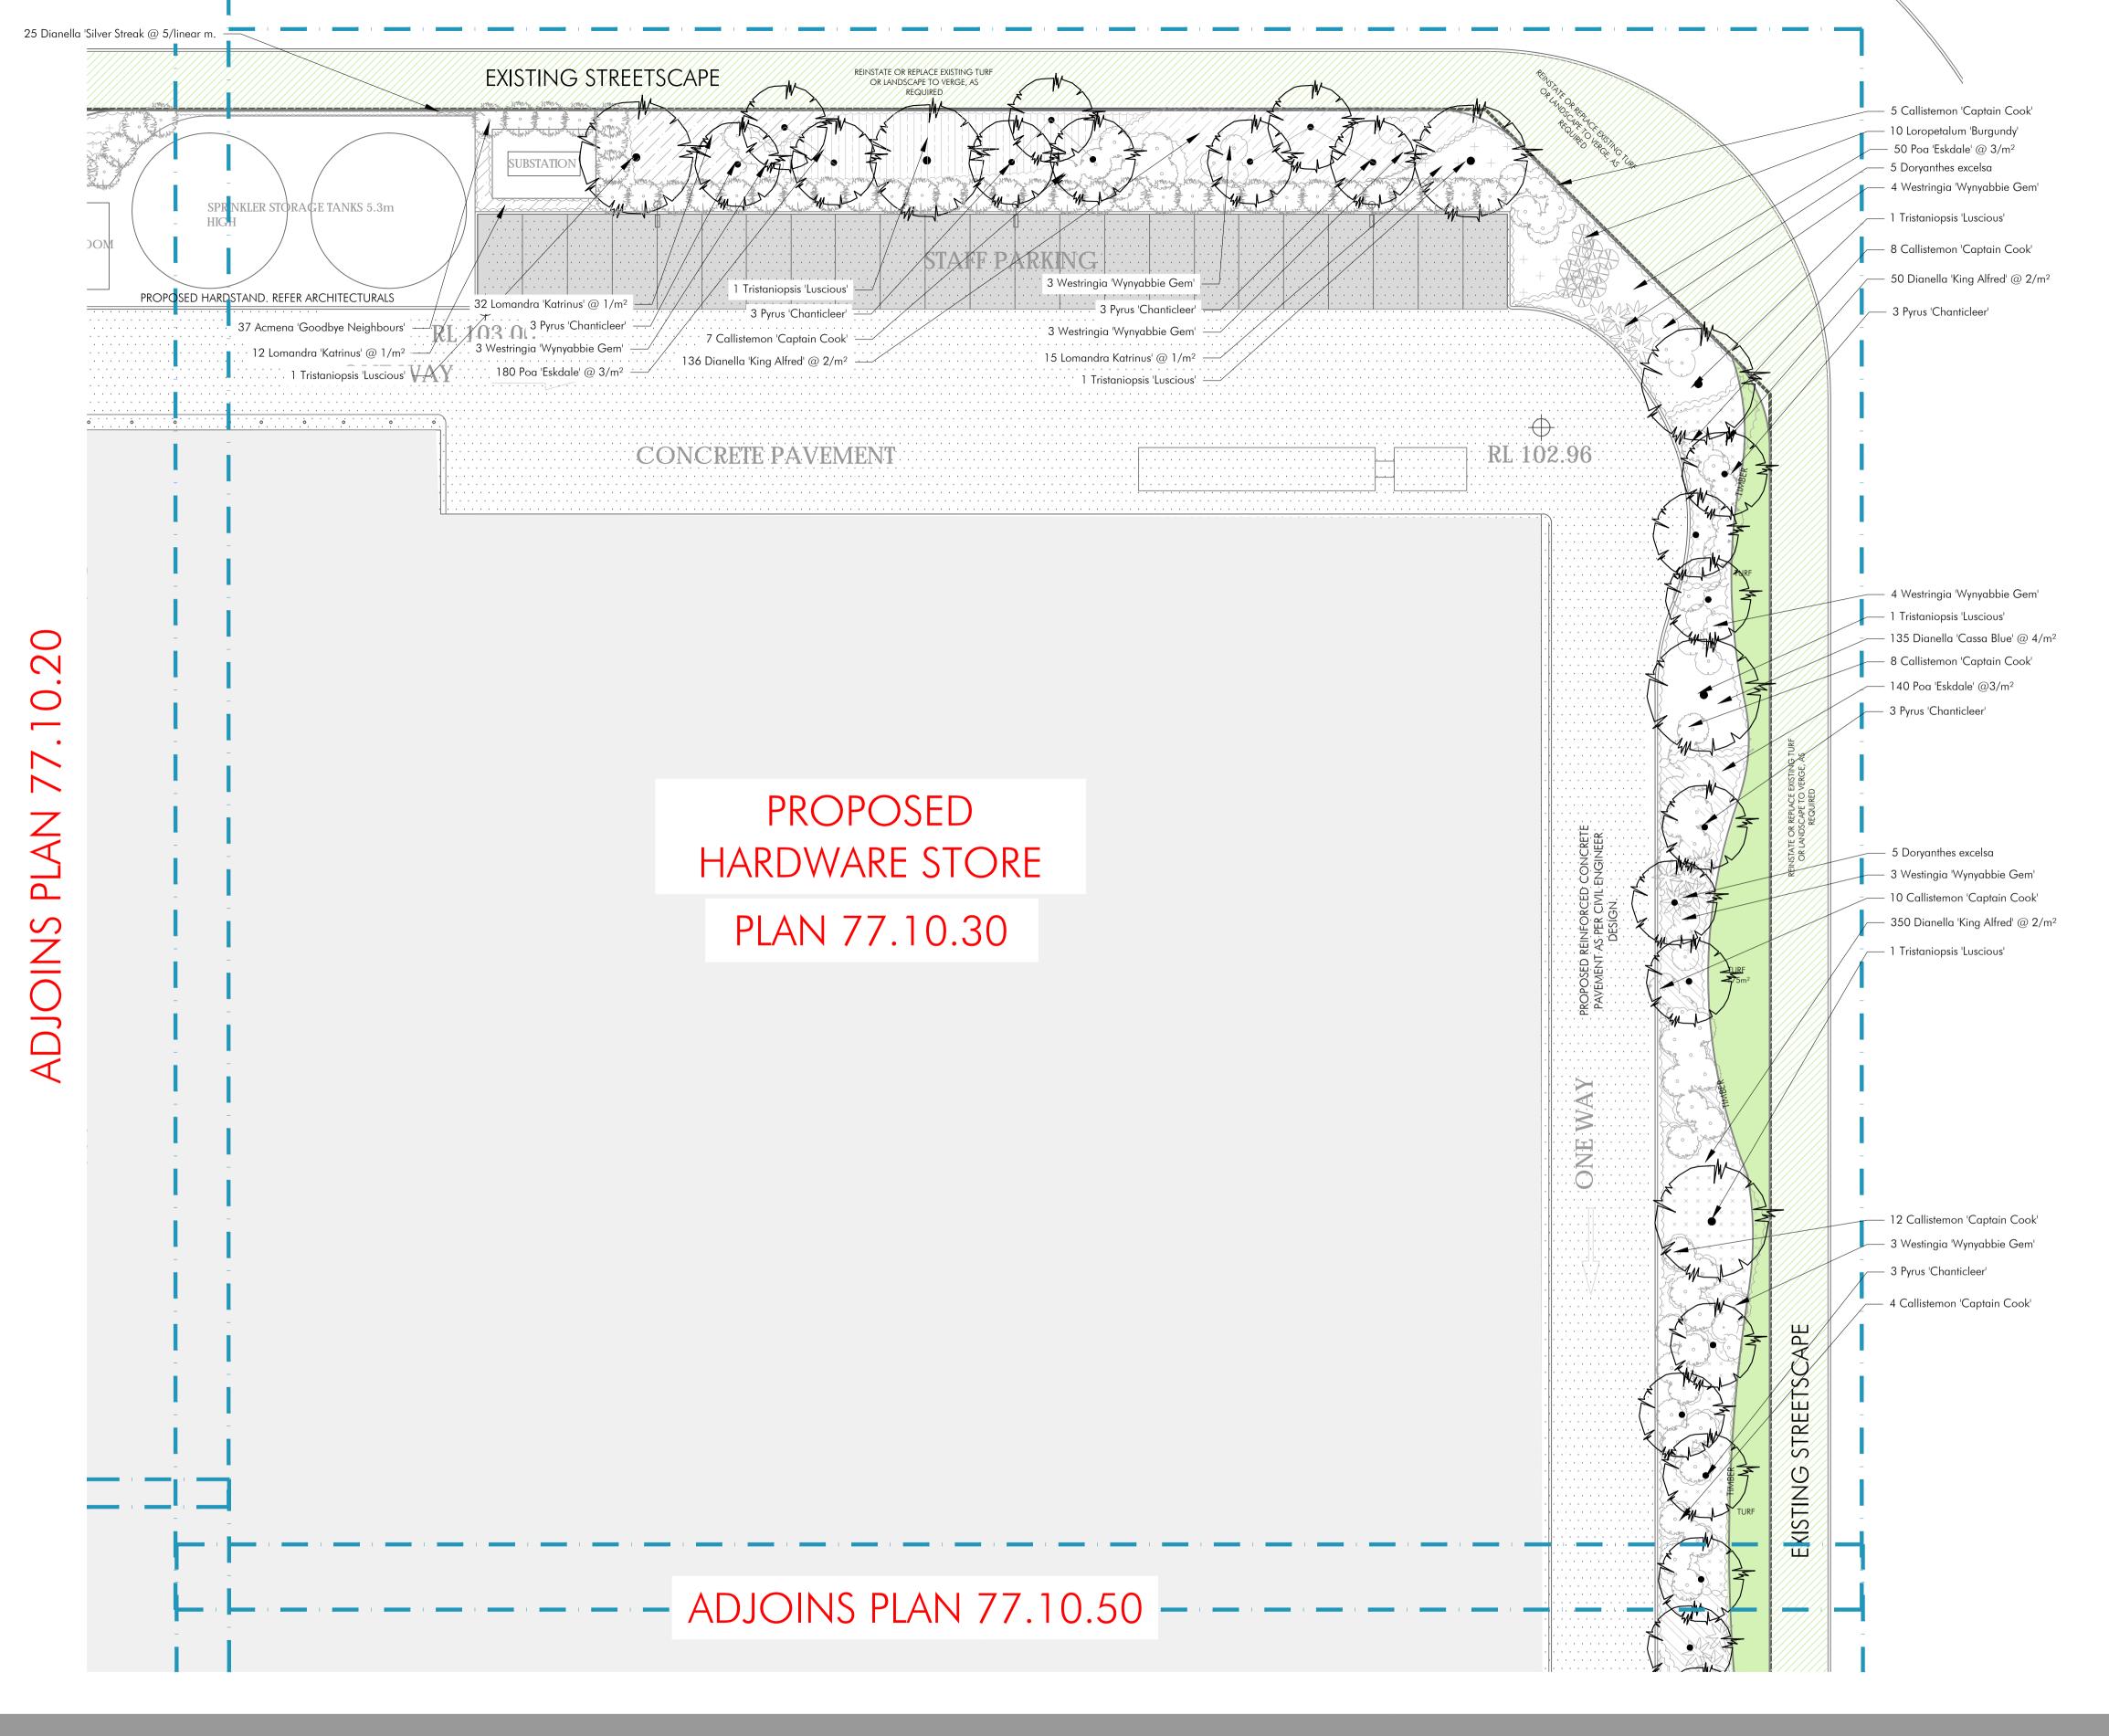

LANDSCAPE MASTER PLAN

SCALE 1:500

## LOCATION MAP

| Genus         | Species       | Hybrids/Cultivars       | Common<br>Name                      | No   | Pot Size | Height | Width |
|---------------|---------------|-------------------------|-------------------------------------|------|----------|--------|-------|
| TREES         |               |                         | I .                                 |      |          | 1      |       |
| Pyrus         | Calleryana    | 'Chanticleer'           | Ornmental<br>Pear                   | 48   | 45L      | 11     | 6     |
| Tristaniopsis |               | 'Luscious'              | Water<br>Gum                        | 35   | 45L      | 6      | 4     |
| SHRUBS        |               |                         |                                     |      |          |        | ,     |
| Acmena        |               | 'Goodbye<br>Neighbours' | Good by<br>Neigbours<br>Lilli Pilly | 116  | 25L      | 5      | 2     |
| Callistemon   | viminalis     | 'Captain Cook'          | Bottlebrush                         | 300  | 200mm    | 2      | 1.5   |
| Loropetalum   | Chinensis     | 'Burgundy'              | Burgundy<br>Fringe<br>Flower        | 30   | 200mm    | 1.5    | 1.5   |
| Westringia    | fruticosa     | 'Wynyabbie<br>Gem'      | Coastal<br>Rosemary                 | 132  | 200mm    | 1.5    | 1.5   |
| ACCENT PL     | ANTS          |                         |                                     |      |          |        |       |
| Doryanthes    | excelsa       |                         | Gymea<br>Lilly                      | 41   | 25L      | 2      | 1.5   |
| GRASSES       |               |                         |                                     |      |          |        |       |
| Dianella      |               | 'King Alfred'           | Flax Lilly                          | 1570 | Tube     | 0.6    | 0.6   |
| Dianella      |               | 'Cassa Blue             | Paroo Lilly                         | 1933 | Tube     | 0.5    | 0.5   |
| Lomandra      |               | 'Katrinus'              |                                     | 342  | Tube     | 1.5    | 1.5   |
| Poa           | labillardieri | 'Eskdale'               | Foxtail<br>Grass                    | 1243 | Tube     | 0.8    | 0.8   |