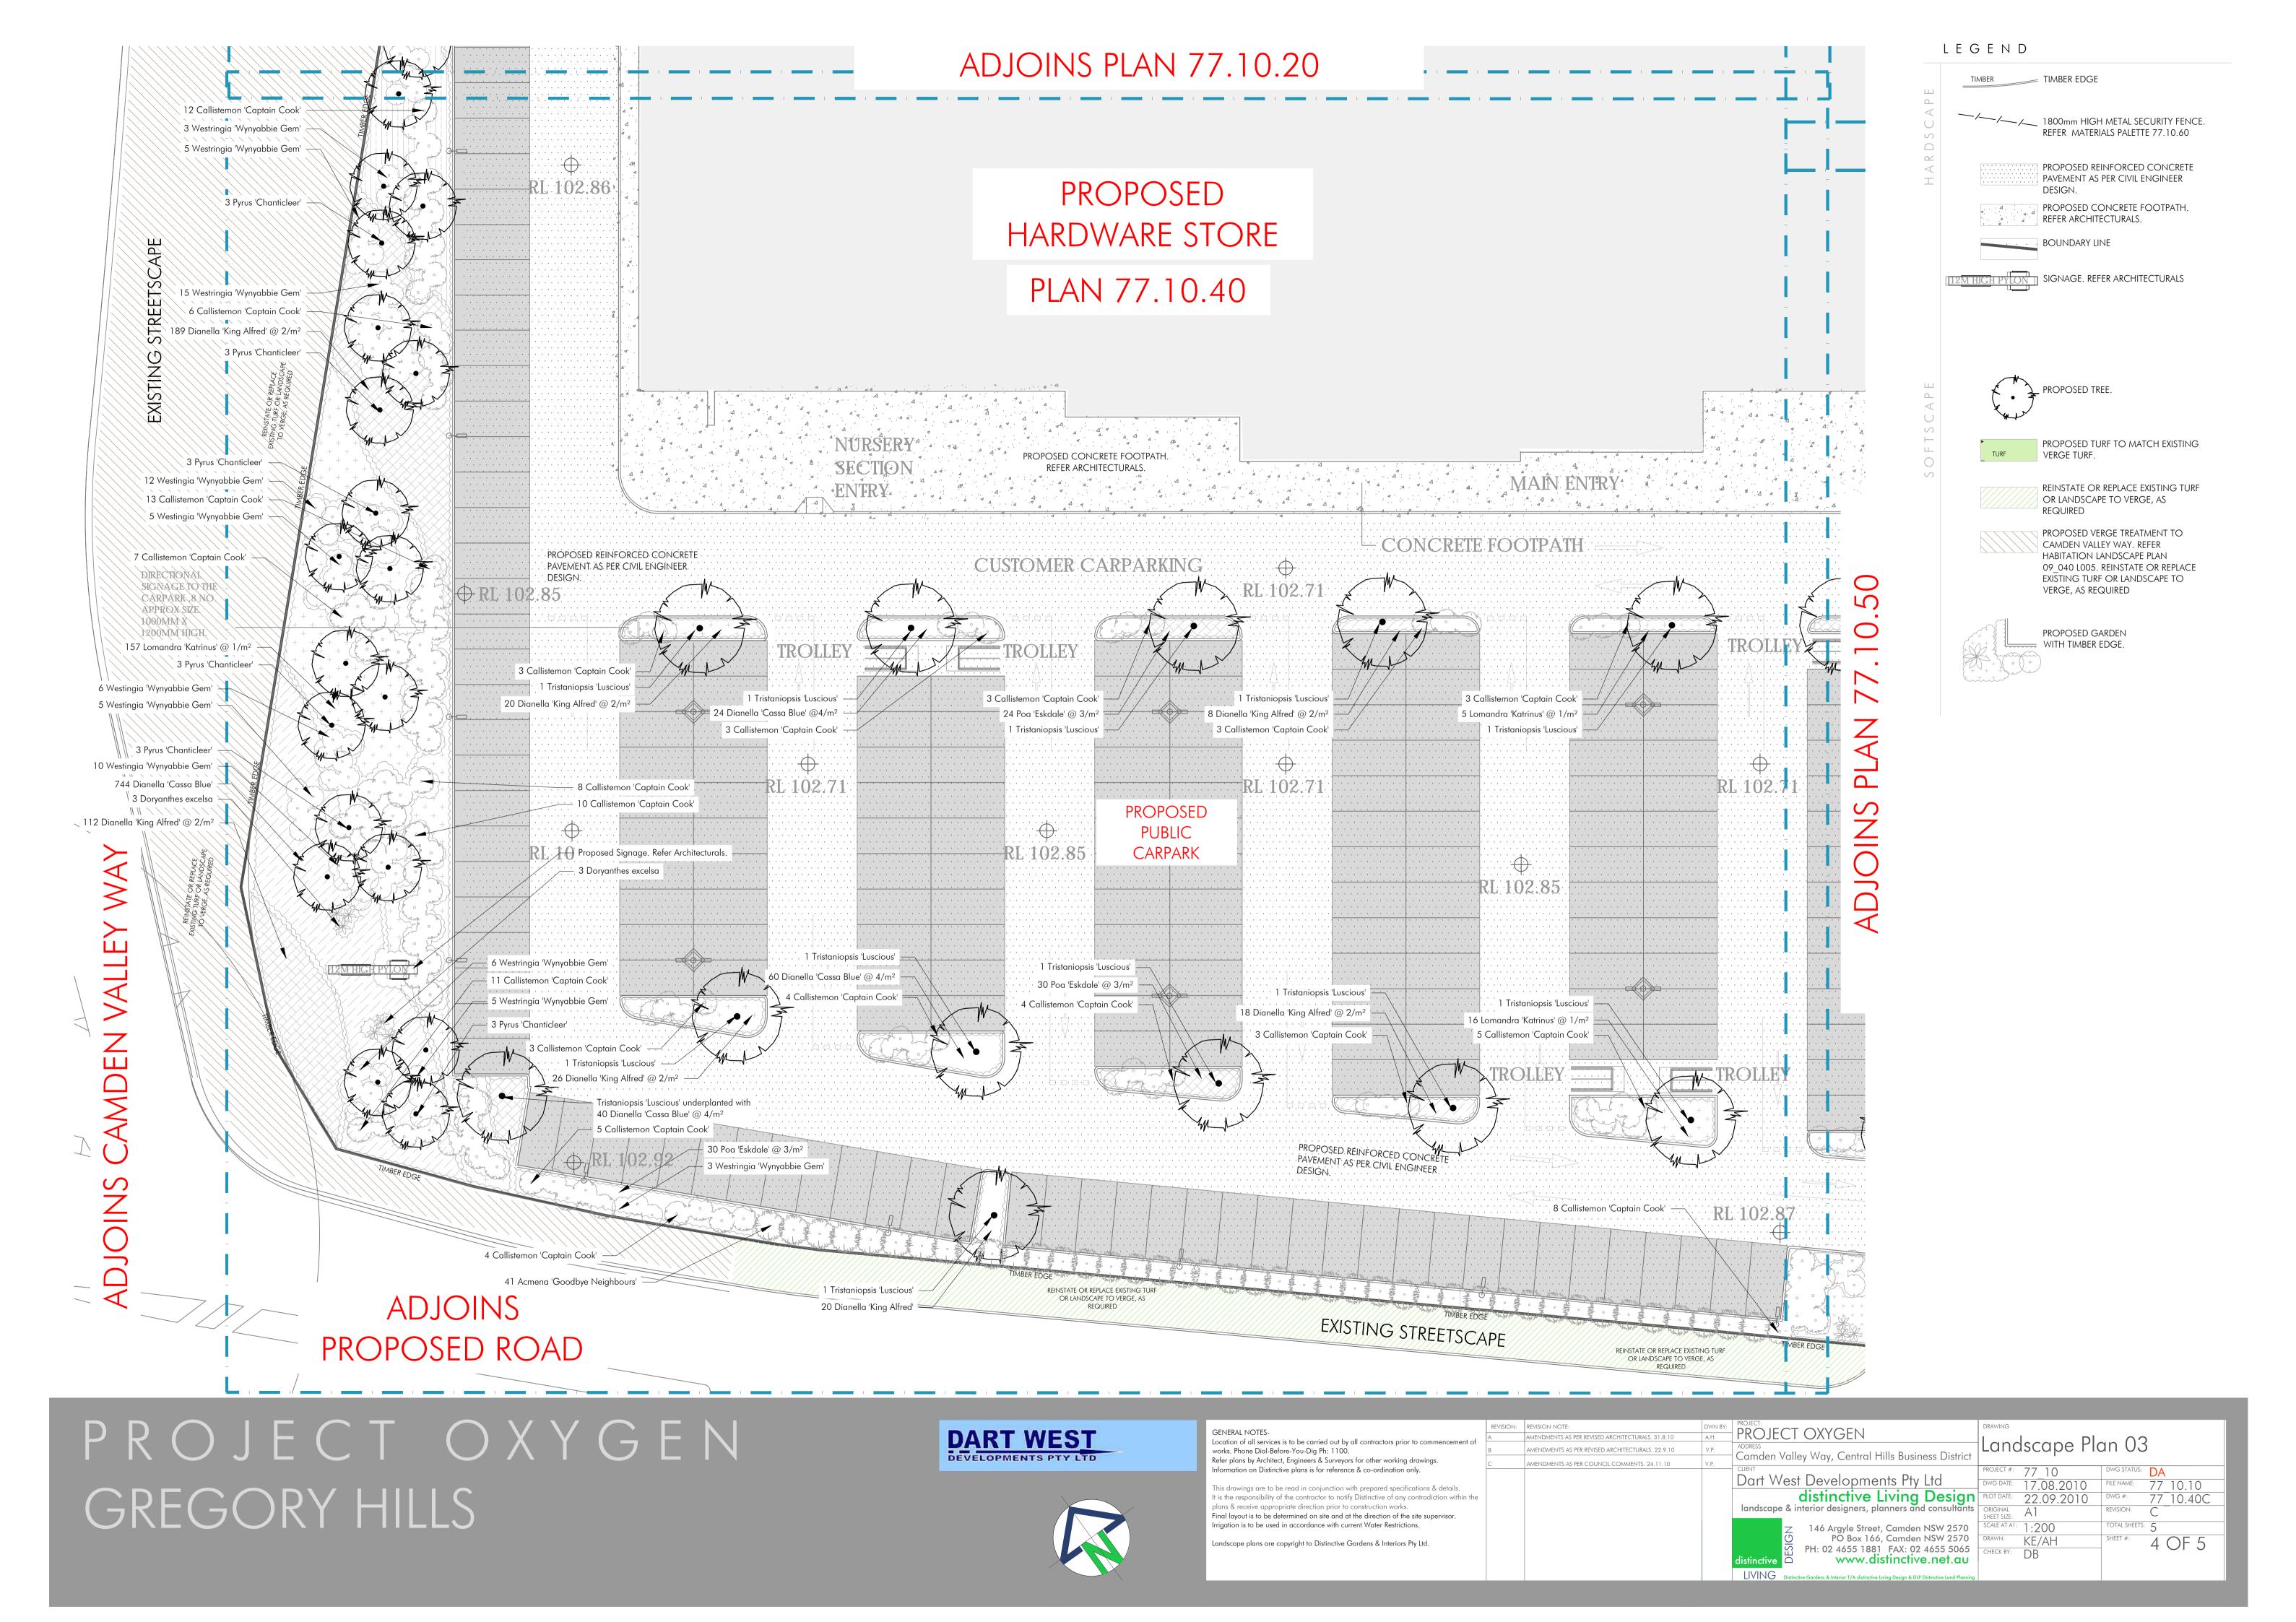

## LANDSCAPE DA DOCUMENTATION

| DRAWING    | TITLE                                | REVISION | SCALE | DART WEST            | GENERAL NOTES-<br>Location of all services is to be carried out by all contractors prior to commencement of works. Phone Dial-Before-You-Dig Ph: 1100.                                                                                                   | REVISION: REVISION NOTE:  A AMENDMENTS AS PER REVISED ARCHITECTURALS, 31.8.10  B AMENDMENTS AS PER REVISED ARCHITECTURALS, 22.9.10 | PROJECT: A.H. PROJECT OXYGEN  ADDRESS Camden Valley Way, Central Hills Business District | Coversheet & Master                                                 |
|------------|--------------------------------------|----------|-------|----------------------|----------------------------------------------------------------------------------------------------------------------------------------------------------------------------------------------------------------------------------------------------------|------------------------------------------------------------------------------------------------------------------------------------|------------------------------------------------------------------------------------------|---------------------------------------------------------------------|
| 77.10.10   | MASTERPLAN, DETAILS & PLANT SCHEDULE | C        | 1:500 | DEVELOPMENTS PIT EID | Refer plans by Architect, Engineers & Surveyors for other working drawings. Information on Distinctive plans is for reference & co-ordination only.                                                                                                      | C AMENDMENTS AS PER COUNCIL COMMENTS, 24,11,10                                                                                     | (.P. )                                                                                   | PROJECT #: 77 10 DWG STATUS: DA  DWG DATE: 17.08.2010 FILE NAME: 77 |
| 77.10.10   | LANDSCAPE PLAN 01                    | C        | 1:200 |                      | This drawings are to be read in conjunction with prepared specifications & details.  It is the responsibility of the contractor to notify Distinctive of any contradiction within the plans & receive appropriate direction prior to construction works. |                                                                                                                                    | distinctive Living Design                                                                |                                                                     |
| 77.10.30.2 | LANDSCAPE PLAN 02                    | С        | 1:200 |                      | Final layout is to be determined on site and at the direction of the site supervisor.  Irrigation is to be used in accordance with current Water Restrictions.                                                                                           |                                                                                                                                    | Z 146 Argyle Street, Camden NSW 2570                                                     | SHEET SIZE: AT SCALE AT AT: 1:500 TOTAL SHEETS: 5                   |
| 77.10.40.3 | LANDSCAPE PLAN 03                    | С        | 1:200 |                      | Landscape plans are copyright to Distinctive Gardens & Interiors Pty Ltd.                                                                                                                                                                                |                                                                                                                                    | PO Box 166, Camden NSW 2570 PH: 02 4655 1881 FAX: 02 4655 5065                           | DRAWN: KE/AH CHECK BY: DB                                           |
| 77.10.50.4 | LANDSCAPE PLAN 04                    | C        | 1:200 |                      |                                                                                                                                                                                                                                                          |                                                                                                                                    | distinctive  www.distinctive.net.au                                                      |                                                                     |

GREGORY HILLS

| Refer plans by Architect, Engineers & Surveyors for other working drawings.                      | C | AMENDMENTS AS PER COUNCIL |
|--------------------------------------------------------------------------------------------------|---|---------------------------|
| Information on Distinctive plans is for reference & co-ordination only.                          |   |                           |
| This drawings are to be read in conjunction with prepared specifications & details.              |   |                           |
| It is the responsibility of the contractor to notify Distinctive of any contradiction within the |   |                           |
| plans & receive appropriate direction prior to construction works.                               |   |                           |
| Final layout is to be determined on site and at the direction of the site supervisor.            |   |                           |
| Irrigation is to be used in accordance with current Water Restrictions.                          |   |                           |
|                                                                                                  |   |                           |
| Landscape plans are copyright to Distinctive Gardens & Interiors Pty Ltd.                        |   |                           |

| BY: | PROJECT OXYGEN                                                                                                | DRAWING                 |
|-----|---------------------------------------------------------------------------------------------------------------|-------------------------|
|     | Camden Valley Way, Central Hills Business District                                                            | Lanc                    |
|     | CLIENT                                                                                                        | PROJECT #:              |
|     | Dart West Developments Pty Ltd                                                                                | DWG DATE:               |
|     | distinctive Living Design landscape & interior designers, planners and consultants                            | PLOT DATE:              |
|     | landscape & interior designers, planners and consultants                                                      | ORIGINAL<br>SHEET SIZE: |
|     | ∠ 146 Argyle Street, Camden NSW 2570                                                                          | SCALE AT A1:            |
|     | © PÖ Box 166, Camden NSW 2570                                                                                 | DRAWN:                  |
|     | ☐ 146 Argyle Street, Camden NSW 2570<br>☐ PO Box 166, Camden NSW 2570<br>☐ PH: 02 4655 1881 FAX: 02 4655 5065 | CHECK BY:               |

| ndscape Plan 01 |            |               |           |  |  |  |  |
|-----------------|------------|---------------|-----------|--|--|--|--|
| #:              | 77_10      | DWG STATUS:   | DA        |  |  |  |  |
| TE:             | 17.08.2010 | FILE NAME:    | 77 10.10  |  |  |  |  |
| TE:             | 24.11.2010 | DWG #:        | 77 10.20C |  |  |  |  |
| λL<br>ZE:       | A1         | REVISION:     | С         |  |  |  |  |
| ГА1:            | 1:200      | TOTAL SHEETS: | 5         |  |  |  |  |
|                 | KE/AH      | SHEET #:      | 2 OF 5    |  |  |  |  |
| BY:             | DB         |               | 2 0. 0    |  |  |  |  |