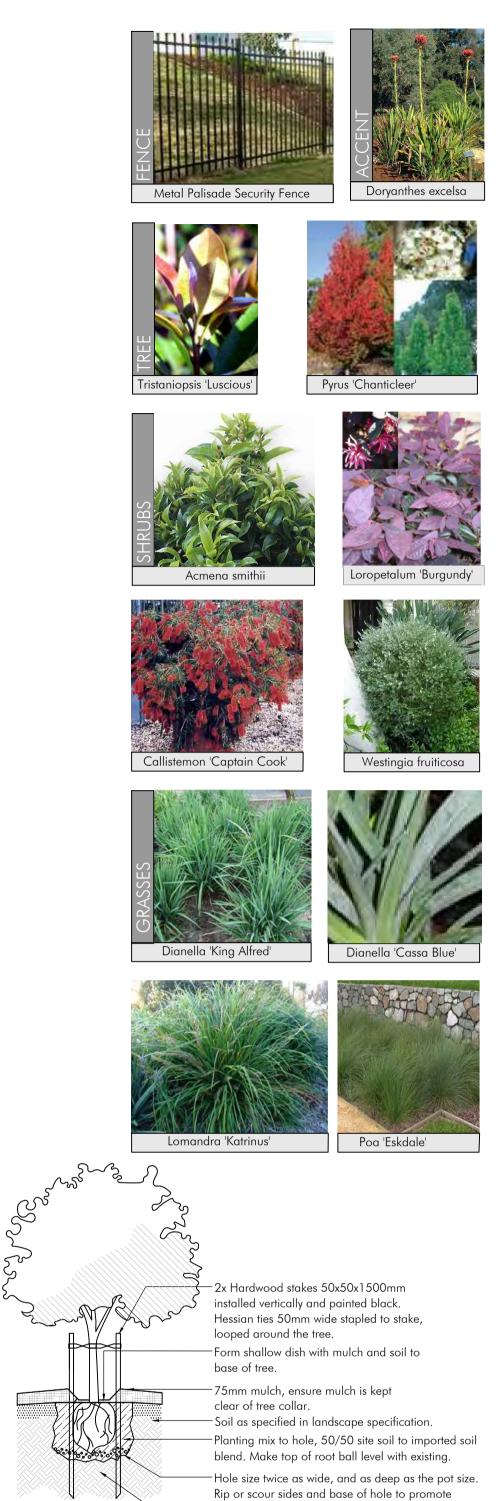

## LOCATION MAP

| Genus         | Species       | Hybrids/Cultivars       | Common<br>Name                      | No   | Pot Size | Height | Width |
|---------------|---------------|-------------------------|-------------------------------------|------|----------|--------|-------|
| TREES         |               |                         | I .                                 |      |          | 1      |       |
| Pyrus         | Calleryana    | 'Chanticleer'           | Ornmental<br>Pear                   | 48   | 45L      | 11     | 6     |
| Tristaniopsis |               | 'Luscious'              | Water<br>Gum                        | 35   | 45L      | 6      | 4     |
| SHRUBS        |               |                         |                                     |      |          |        | ,     |
| Acmena        |               | 'Goodbye<br>Neighbours' | Good by<br>Neigbours<br>Lilli Pilly | 116  | 25L      | 5      | 2     |
| Callistemon   | viminalis     | 'Captain Cook'          | Bottlebrush                         | 300  | 200mm    | 2      | 1.5   |
| Loropetalum   | Chinensis     | 'Burgundy'              | Burgundy<br>Fringe<br>Flower        | 30   | 200mm    | 1.5    | 1.5   |
| Westringia    | fruticosa     | 'Wynyabbie<br>Gem'      | Coastal<br>Rosemary                 | 132  | 200mm    | 1.5    | 1.5   |
| ACCENT PL     | ANTS          |                         |                                     |      |          |        |       |
| Doryanthes    | excelsa       |                         | Gymea<br>Lilly                      | 41   | 25L      | 2      | 1.5   |
| GRASSES       |               |                         |                                     |      |          |        |       |
| Dianella      |               | 'King Alfred'           | Flax Lilly                          | 1570 | Tube     | 0.6    | 0.6   |
| Dianella      |               | 'Cassa Blue             | Paroo Lilly                         | 1933 | Tube     | 0.5    | 0.5   |
| Lomandra      |               | 'Katrinus'              |                                     | 342  | Tube     | 1.5    | 1.5   |
| Poa           | labillardieri | 'Eskdale'               | Foxtail<br>Grass                    | 1243 | Tube     | 0.8    | 0.8   |