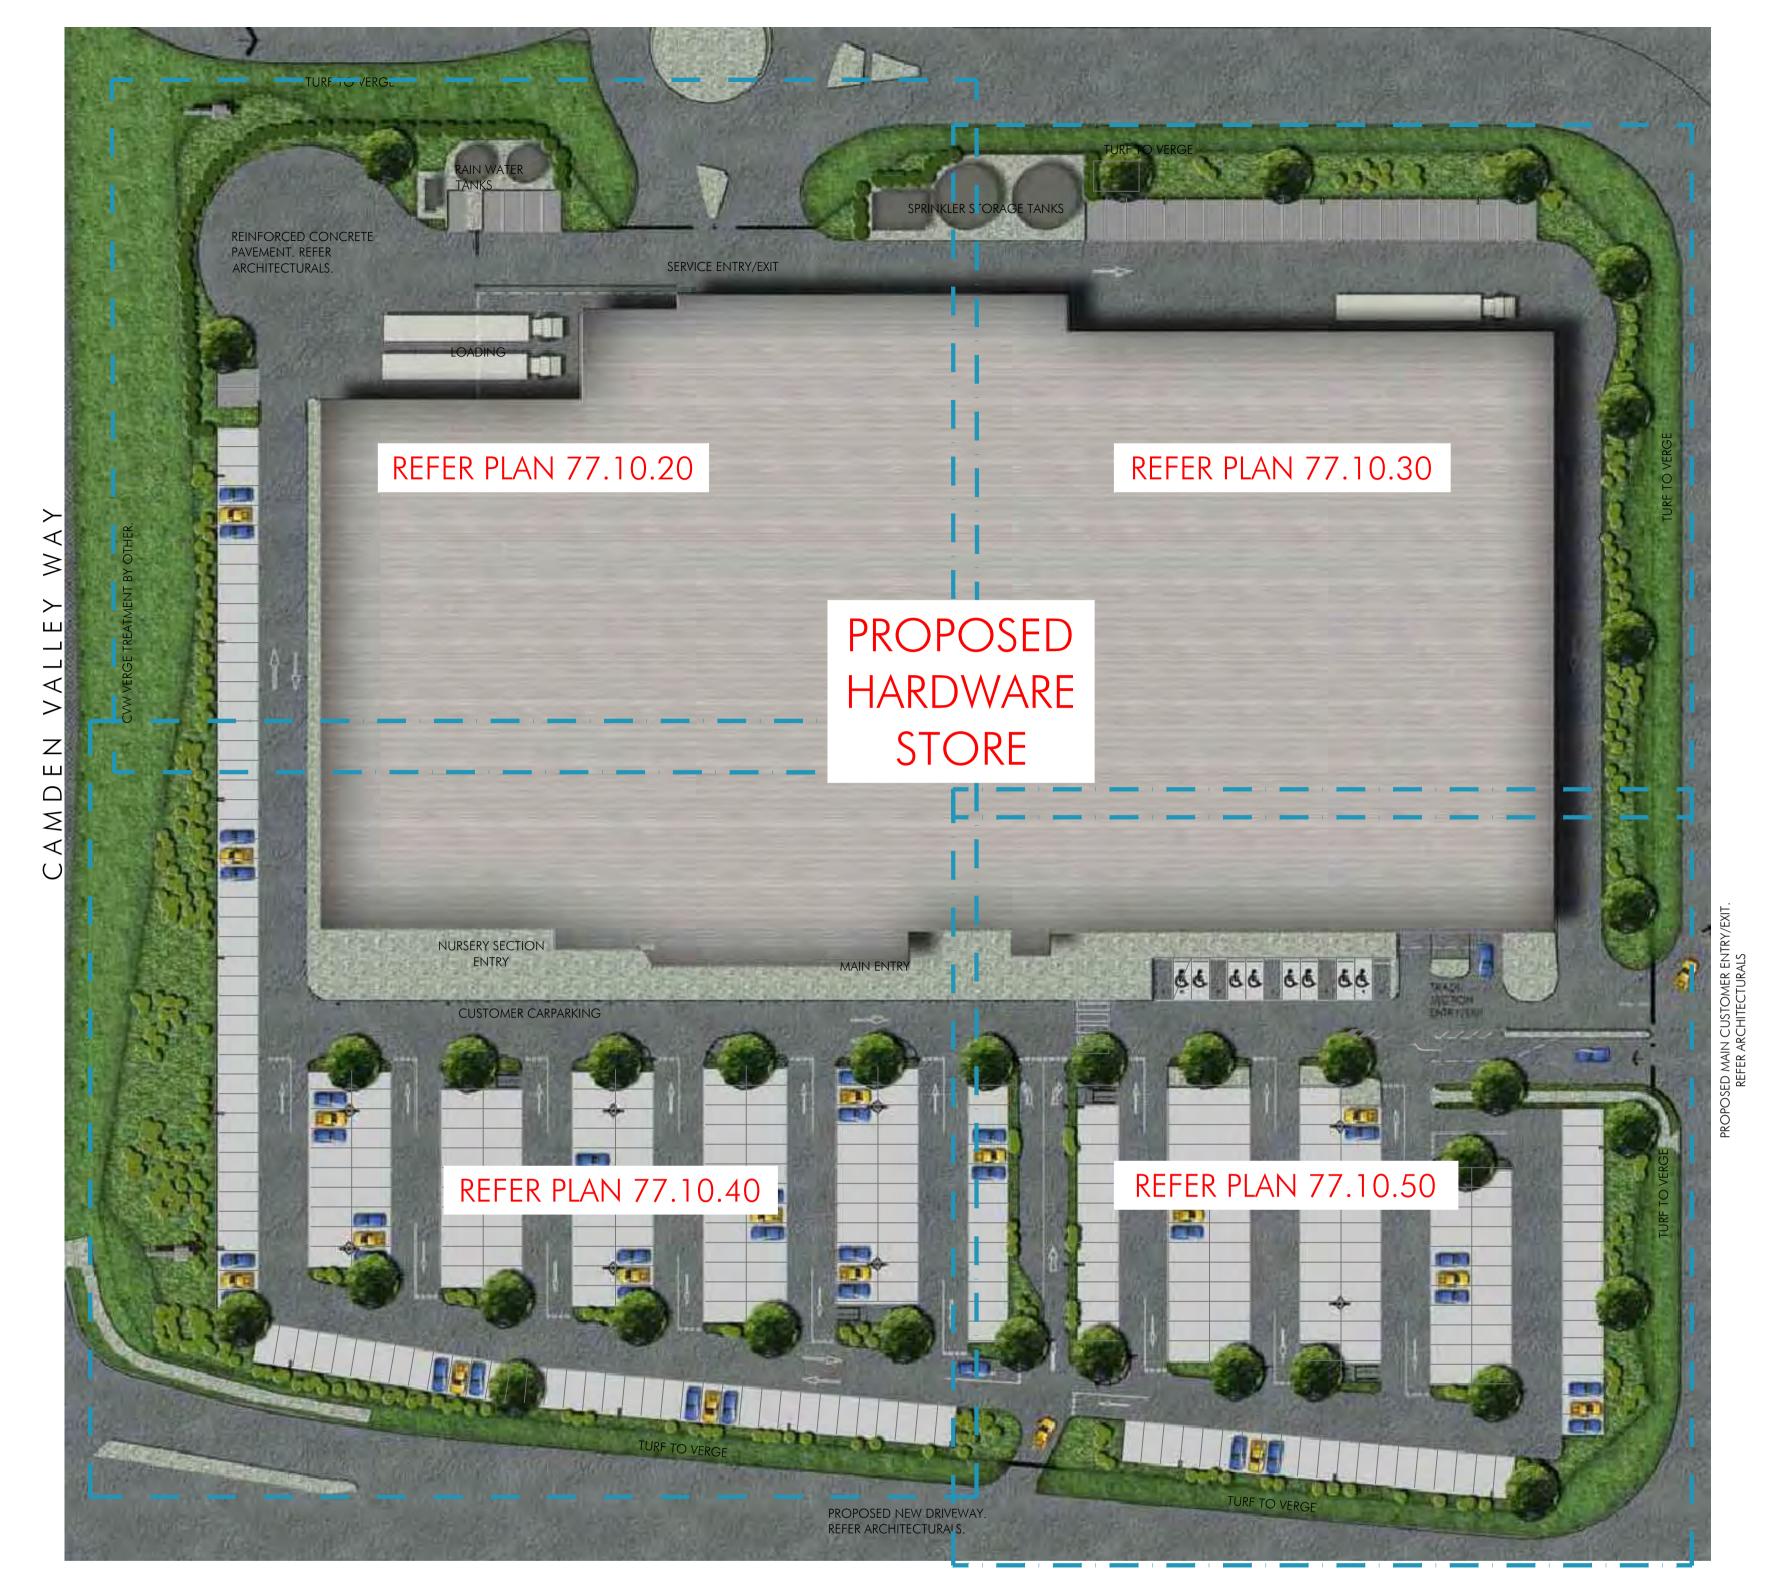

LANDSCAPE MASTER PLAN

SCALE 1:500



## LOCATION MAP

| Genus         | Species       | Hybrids/Cultivars       | Common<br>Name                      | No   | Pot Size | Height | Width |
|---------------|---------------|-------------------------|-------------------------------------|------|----------|--------|-------|
| TREES         |               |                         | I .                                 |      |          | 1      |       |
| Pyrus         | Calleryana    | 'Chanticleer'           | Ornmental<br>Pear                   | 48   | 45L      | 11     | 6     |
| Tristaniopsis |               | 'Luscious'              | Water<br>Gum                        | 35   | 45L      | 6      | 4     |
| SHRUBS        |               |                         |