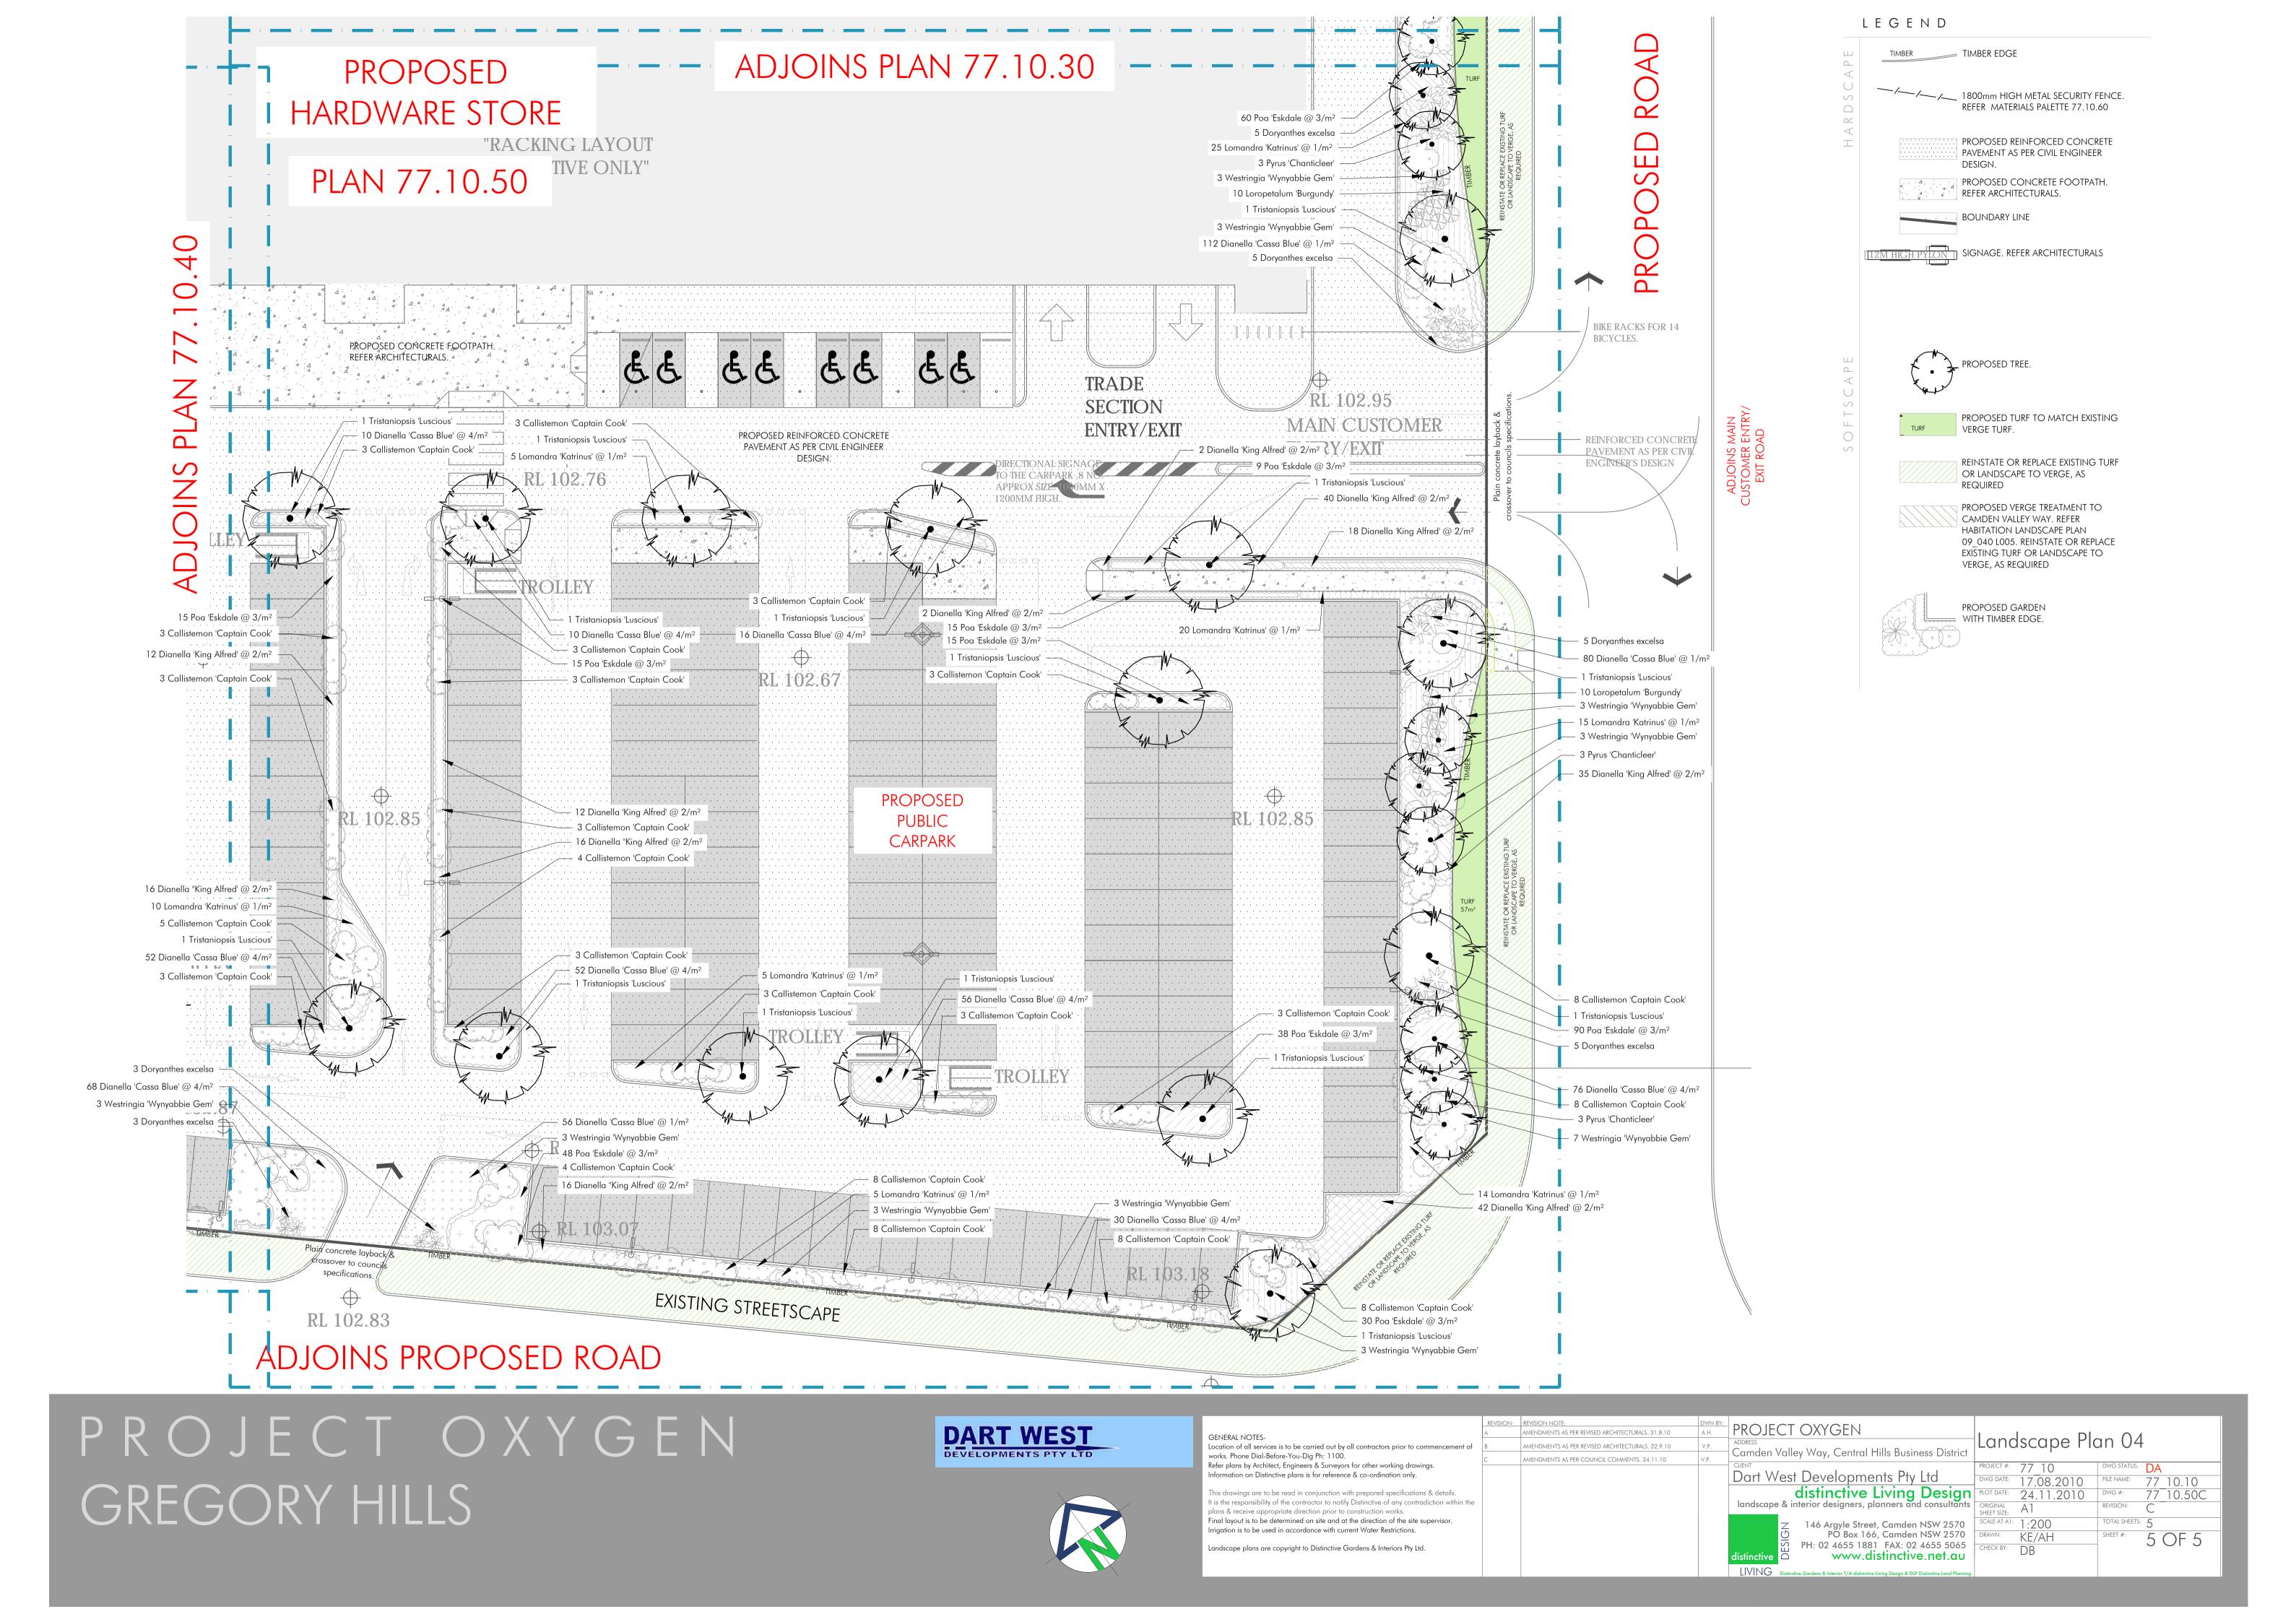

## LANDSCAPE DA DOCUMENTATION

| DRAWING    | TITLE                                | REVISION | SCALE | DART WEST            | GENERAL NOTES-<br>Location of all services is to be carried out by all contractors prior to commencement of works. Phone Dial-Before-You-Dig Ph: 1100.                                                                                                   | REVISION: REVISION NOTE:  A AMENDMENTS AS PER REVISED ARCHITECTURALS, 31.8.10  B AMENDMENTS AS PER REVISED ARCHITECTURALS, 22.9.10 | PROJECT: A.H. PROJECT OXYGEN  ADDRESS Camden Valley Way, Central Hills Business District | Coversheet & Master                                                 |
|------------|--------------------------------------|----------|-------|----------------------|----------------------------------------------------------------------------------------------------------------------------------------------------------------------------------------------------------------------------------------------------------|------------------------------------------------------------------------------------------------------------------------------------|------------------------------------------------------------------------------------------|---------------------------------------------------------------------|
| 77.10.10   | MASTERPLAN, DETAILS & PLANT SCHEDULE | C        | 1:500 | DEVELOPMENTS PIT EID | Refer plans by Architect, Engineers & Surveyors for other working drawings. Information on Distinctive plans is for reference & co-ordination only.                                                                                                      | C AMENDMENTS AS PER COUNCIL COMMENTS, 24,11,10                                                                                     | (.P. )                                                                                   | PROJECT #: 77 10 DWG STATUS: DA  DWG DATE: 17.08.2010 FILE NAME: 77 |
| 77.10.10   | LANDSCAPE PLAN 01                    | C        | 1:200 |                      | This drawings are to be read in conjunction with prepared specifications & details.  It is the responsibility of the contractor to notify Distinctive of any contradiction within the plans & receive appropriate direction prior to construction works. |                                                                                                                                    | distinctive Living Design                                                                |                                                                     |
| 77.10.30.2 | LANDSCAPE PLAN 02                    | С        | 1:200 |                      | Final layout is to be determined on site and at the direction of the site supervisor.  Irrigation is to be used in accordance with current Water Restrictions.                                                                                           |                                                                                                                                    | Z 146 Argyle Street, Camden NSW 2570                                                     | SHEET SIZE: AT SCALE AT AT: 1:500 TOTAL SHEETS: 5                   |
| 77.10.40.3 | LANDSCAPE PLAN 03                    | С        | 1:200 |                      | Landscape plans are copyright to Distinctive Gardens & Interiors Pty Ltd.                                                                                                                                                                                |                                                                                                                                    | PO Box 166, Camden NSW 2570 PH: 02 4655 1881 FAX: 02 4655 5065                           | DRAWN: KE/AH CHECK BY: DB                                           |
| 77.10.50.4 | LANDSCAPE PLAN 04                    | C        | 1:200 |                      |                                                                                                                                                                                                                                                          |                                                                                                                                    | distinctive  www.distinctive.net.au                                                      |                                                                     |

Landscape plans are copyright to Distinctive Gardens & Interiors Pty Ltd.

| revision: | revision note:                                    | DWN BY: | PROJEC |
|-----------|---------------------------------------------------|---------|--------|
| А         | AMENDMENTS AS PER REVISED ARCHITECTURALS, 31,8,10 | A.H.    | PRO    |
| В         | AMENDMENTS AS PER REVISED ARCHITECTURALS, 22.9.10 | V.P.    | ADDRE  |
| С         | AMENDMENTS AS PER COUNCIL COMMENTS, 24,11,10      | V.P.    | Can    |
|           |                                                   |         | Da     |
|           |                                                   |         | lan    |
|           |                                                   |         |        |

| PROJECT: PROJECT OXYGEN  DERESS Camden Valley Way, Central Hills Business District | Landscape Pla                          | n 02        |
|------------------------------------------------------------------------------------|----------------------------------------|-------------|
| Dart West Developments Pty Ltd                                                     | PROJECT #: 77_10  DWG DATE: 17.08.2010 | DWG STATUS: |
| distinctive Living Design                                                          | PLOT DATE: 2/112010                    | DWG #: 7    |

| amaon randy rray, comman mile boomloss bismer                                                                   |                         |            |               |           |
|-----------------------------------------------------------------------------------------------------------------|-------------------------|------------|---------------|-----------|
| ENT                                                                                                             | PROJECT #:              | 77 10      | DWG STATUS:   | DA        |
| art West Developments Pty Ltd                                                                                   | DWG DATE:               | 17.08.2010 | FILE NAME:    | 77 10.10  |
| distinctive Living Design                                                                                       | PLOT DATE:              | 24.11.2010 | DWG #:        | 77 10.30C |
| andscape & interior designers, planners and consultants                                                         | ORIGINAL<br>SHEET SIZE: | A1         | REVISION:     | С         |
| ∠ 146 Argyle Street, Camden NSW 2570                                                                            | SCALE AT A1:            | 1:200      | TOTAL SHEETS: | 5         |
| ☐ 2 146 Argyle Street, Camden NSW 2570<br>☐ PO Box 166, Camden NSW 2570<br>☐ PH: 02 4655 1881 FAX: 02 4655 5065 | DRAWN:                  | KE/AH      | SHEET #:      | 3 OF 5    |
| Stinctive ☐ PH: 02 4655 1881 FAX: 02 4655 5065 www.distinctive.net.au                                           | CHECK BY:               | DB         |               | 0 01 0    |
|                                                                                                                 |                         |            |               |           |